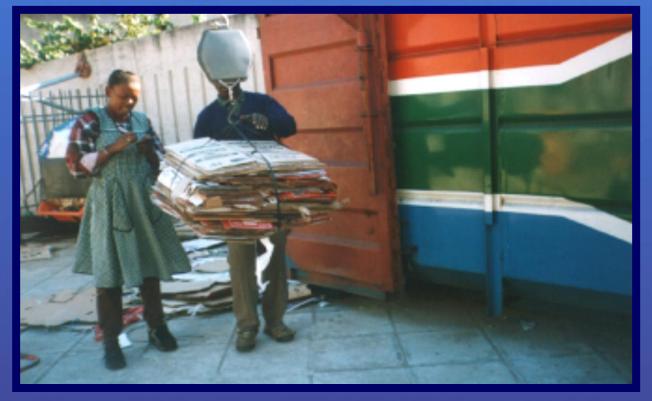

## WHAT WE DID: CARDBOARD SALVAGING

Russell Street Approx. 2000

**Brook Street Buy-Back Centre** 