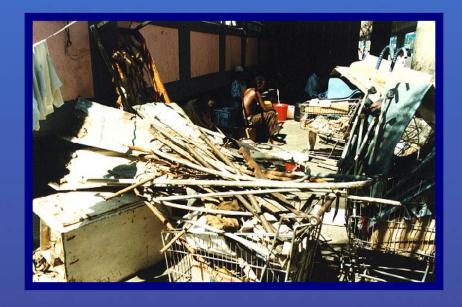

## WHAT WE DID: CARDBOARD SALVAGING

Russell Street Approx. 2000

**Brook Street Buy-Back Centre** 