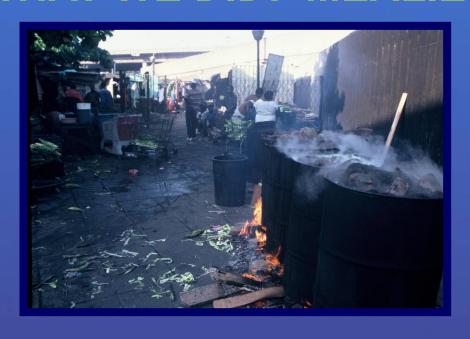

#### WHAT WE DID: BOVINE HEAD COOKERS

**Bovine Head Cookers Warwick Avenue** 

**Bovine Head Cookers Market** 