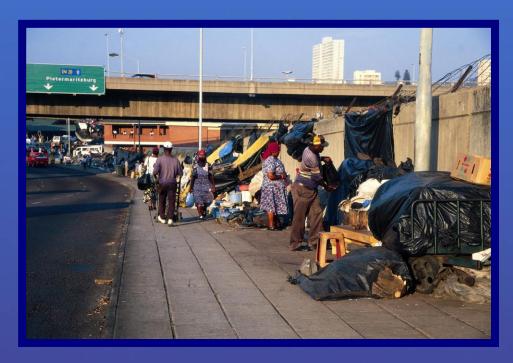

## WHAT WE DID: CARDBOARD SALVAGING

Russell Street Approx. 2000

**Brook Street Buy-Back Centre** 