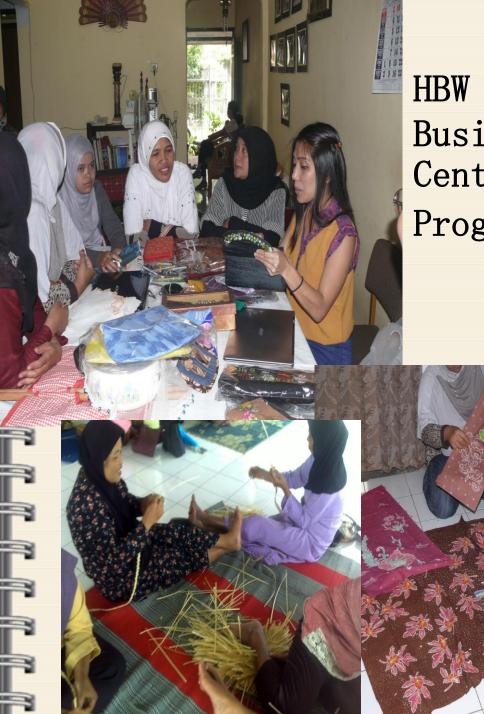

# Homenet Indonesia

- Achievements:
- Organized 4,000 women homeworkers
- Establishing HomeNet Indonesia as a network organization of homeworkers at the national level
  - Creating a model social protection for women homeworkers

 Capacity Building on economic alternative for homeworkers through women HBWs' school program, Vocational and skill training

Woman Homeworkers' School Program

THE

-

HBW Business Center's Program